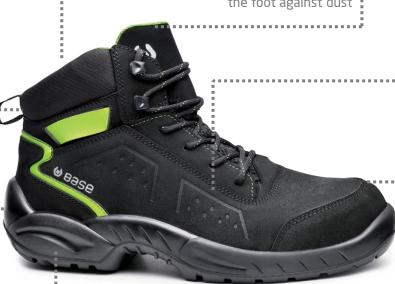

#### 3D hi-tech fabric lining

for the best breathability with permanent antibacterial treatment, it prevents the bacteria proliferation and bad odours.

S3 SRC Sizes: 36 - 49

**Bellow tongue** to protect the foot against dust

Padded collar to guarantee a maximum confort and to avoid the inflammation of the sinew.

Water-resistant suedeleather upper with **nubuck effect** 

Steel Toe-cap

### Fresh'n Flex

Ballistic fabric midsole Perforation 0 mm Standard EN ISO 20345:2011

(Nail 4,5mm - Force 1100 Newton).